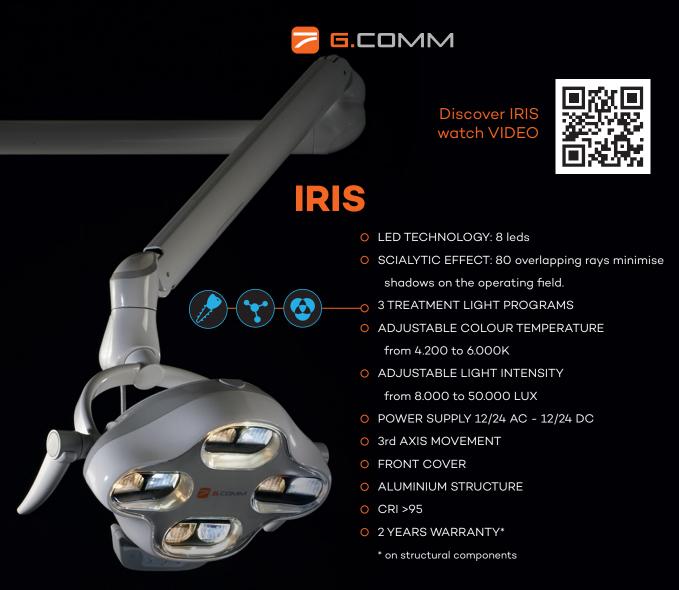

IRIS

LED SCIALYTIC DENTAL LIGHT

## WHY IRIS

- o for a COMFORTABLE VISION, without shadows
- o for an easy and SAFE CLEANING
- antipolimerization mode
  - for UNHURRIED TEETH RESTORATIONS
- surgical mode and colour-matching mode,
  - for SIGHT EFFICIENCY

## **Technical Specifications**