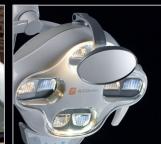

## **Control keyboard**

Colour temperature Light Intesity Pre-set programs

**ON/OFF** Switch

Easy to use, in a comfortable position

**ON/OFF Sensor** 

Turn the light on/off with a simple gesture: maximum hygiene

**Mirror Kit** 

It fosters the communication with patients Easy hook-on