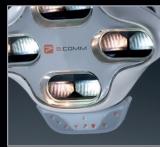

## **Control keyboard**

Colour temperature Light Intesity Pre-set programs

**ON/OFF** Switch

Easy to use, in a comfortable position

**ON/OFF Sensor** 

Turn the light on/off with a simple gesture: maximum hygiene