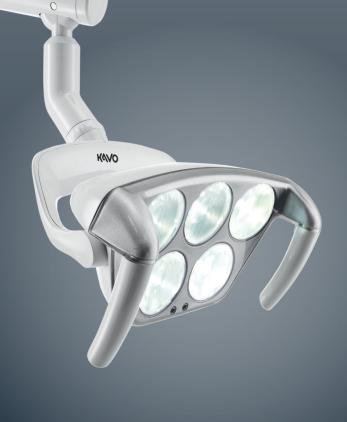

# KaVoLUX 540 LED Treatment lights

# KaVoLUX 540 LED

| Features                                                                                          | Use                                                                                                                                                 |  |  |  |  |
|---------------------------------------------------------------------------------------------------|-----------------------------------------------------------------------------------------------------------------------------------------------------|--|--|--|--|
| Natural white light with up to<br>40,000 LUX with a CRI of > 93%<br>(daylight quality)            | Highest quality combined with outstanding coulour reproduction for optimal viewing and precise alignment of tooth and composite colours             |  |  |  |  |
| Uniform, precisely limited and shadow-free light field with individually adjustable light colours | Optimised viewing, distinct illumination and higher contrast in the entire mouth area for better recognition of details, while avoiding eye fatigue |  |  |  |  |
| Innovative COMPOsave Mode<br>with brightness of up to<br>15,000 Lux                               | Photocurable materials can<br>be comfortably processed,<br>always with optimal viewing,<br>by filtering the blue parts of<br>the light              |  |  |  |  |
| Lockable 3D hinge and contact-free operation via sensors                                          | Outstanding illumination of<br>the entire field of treatment,<br>irrespective of the position<br>of the practitioner and the<br>patient             |  |  |  |  |
|                                                                                                   | Simple and hygienic solution for the operation                                                                                                      |  |  |  |  |
| Removable, sterilisable<br>handles available as an option                                         | Best hygiene solution                                                                                                                               |  |  |  |  |