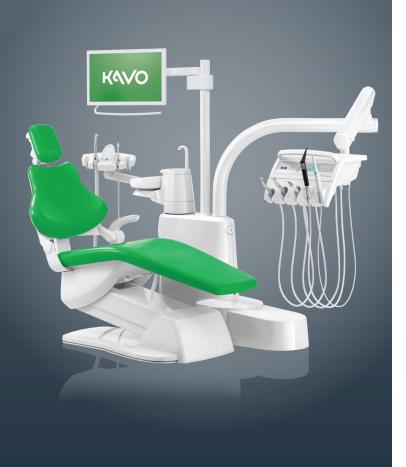

# KaVo ESTETICA E80 Vision

certified & recommended

#### **KaVo ESTETICA E80 Vision**

| Features                                                                                                                                                                   | Use                                                                            |
|----------------------------------------------------------------------------------------------------------------------------------------------------------------------------|--------------------------------------------------------------------------------|
| Ergonomic suspended chair<br>concept with lowest position<br>of 350 mm, up to highest<br>position of 900 mm, and small<br>backrest, maximum patient<br>weight up of 180 kg | Maximized legroom to enable an ergonomic positioning                           |
| As the first and, to the present<br>day, only treatment unit to<br>be distinguished with the<br>preferred AGR seal of approval                                             | Outstanding ergonomics and maximum comfort                                     |
| Numerous equipment options<br>for the tried and tested<br>design in combination with<br>RELAXline Memory foam<br>padding                                                   | Combination of exclusive look and unique comfort                               |
| Award-winning Touch Display<br>with well-thought-out<br>operating concept for fast and<br>direct access to all functions,<br>including parameter storage<br>(MEMOdent)     | Enables time-saving and seamless treatment processes                           |
| Hygiene centre with integrated, removable adaptors for instruments and suction hoses                                                                                       | Time-saving, automated cleaning and disinfection                               |
| Motorised raising of the bench and horizontal movement of the patient chair                                                                                                | For unsurpassed patient comfort and ease of work for the team of practitioners |
| Ergonomic, wireless foot pedal with Bluetooth technology                                                                                                                   | Optimal ergonomics due to free positioning options                             |