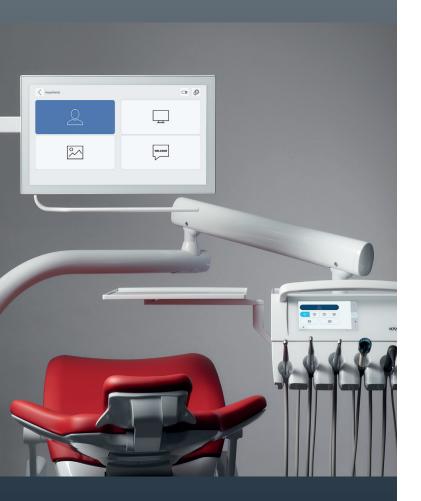

# CONEXIO

## **Patient communication**

| Features                                                                                                                             | Use                                                                                                                                                                                                                                         |  |  |  |  |  |
|--------------------------------------------------------------------------------------------------------------------------------------|---------------------------------------------------------------------------------------------------------------------------------------------------------------------------------------------------------------------------------------------|--|--|--|--|--|
| CONEXIOcom: Easy switching from treatment mode into the world of digital pictures and back with just one click on the dentist's unit | Simplifies the workflow without a mouse, a keyboard, or another PC                                                                                                                                                                          |  |  |  |  |  |
| Selectable components: Screen HD 22" HD/ Screen One 19" HD ready                                                                     | High resolution picture quality, persuasive contrast values and brilliant colour reproduction, optimally matched to all the functions of imaging devices                                                                                    |  |  |  |  |  |
|                                                                                                                                      | Wipe-disinfectable protective<br>glass screen for maximal<br>hygiene safety                                                                                                                                                                 |  |  |  |  |  |
| Optional  DIAGNOcam Vision Full HD*                                                                                                  | 3-in-1 shot for comprehensive validity with one click in < 1 second Intraoral camera for initial visual diagnosis Transillumination technology for in-depth insights Fluorescence images for the final check before completion of treatment |  |  |  |  |  |
| Optional Intraoral camera  ERGOcam One                                                                                               | Easy to use camera with high depth of field and outstanding colour reproduction                                                                                                                                                             |  |  |  |  |  |

# CONEXIO connects what belongs together.