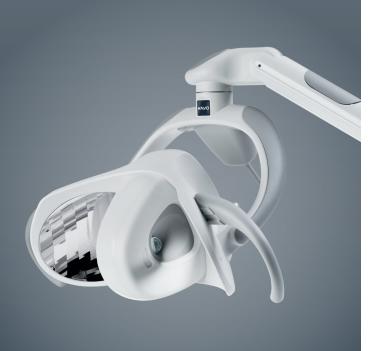

# KaVo MAIA LED treatment lights

# KaVo MAIA LED

| Features                                                            | Use                                                                                        |
|---------------------------------------------------------------------|--------------------------------------------------------------------------------------------|
| Continuously adjustable<br>luminosity to a maximum<br>of 35,000 LUX | For precise, concentrated and fatigue-free work                                            |
| Daylight quality<br>(5,000 K) lighting                              | Maximally true-to-life recognition of colours and structures in the patient's mouth        |
| Silent LED technology                                               | Long lifespan and low energy<br>consumption<br>Reduced noise emissions<br>during treatment |
| Removable handles can be sterilised                                 | Simple hygiene solution                                                                    |