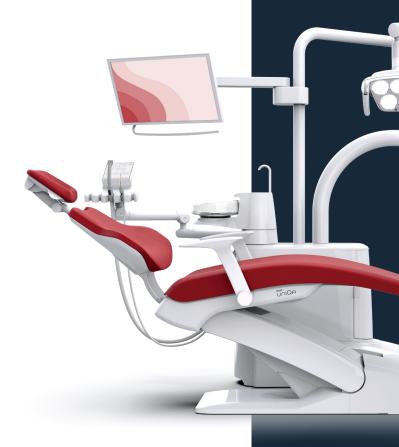

# KaVo **uniQa**

Made in **Germany** 

# KaVo uniQa

| Features                                                                                                                                                                                                 | Use                                                                                       |
|----------------------------------------------------------------------------------------------------------------------------------------------------------------------------------------------------------|-------------------------------------------------------------------------------------------|
| Modern, sportive and elegant design                                                                                                                                                                      | Maximum user comfort and ergonomics                                                       |
| Compact treatment unit<br>design with a flat and narrow<br>backrest, curved segment<br>and shortened baseplate                                                                                           | Easy access to the patient ensures that natural movements are made from a healthy posture |
| Height range<br>350 mm-830 mm                                                                                                                                                                            | Flexible treatments for sitting or standing ensures better back health                    |
| New armrest with wider cushions and optimised positioning                                                                                                                                                | Safe and comfortable patient positioning for all types of patients                        |
| Customised upholstery shapes for the backrest and seat                                                                                                                                                   |                                                                                           |
| ntegrated Trendelenburg<br>movement                                                                                                                                                                      |                                                                                           |
| Maximum patient weight<br>of 185 kg                                                                                                                                                                      |                                                                                           |
| Choose from four versions: from the compact TM-table, S-table and Cart variants, which are also suitable for left- handed operators, to the KaVo T-table as an upgrade option for right-handed operators | Maximum flexibility and configuration options for individual treatment concepts           |
| Various options for adding<br>accessories, e.g. endodontics<br>or surgical                                                                                                                               |                                                                                           |
| Intuitive operation via the<br>KaVo touch display                                                                                                                                                        | Time-saving, comfortable access to all parameters                                         |
| Integrated rinse programmes -<br>OXYmat* and DEKAmat                                                                                                                                                     | Comfortable hygiene workflows Time-saving, automated                                      |
| Integrated hygiene centre with smart prompts on the touch display                                                                                                                                        | cleaning and disinfection in accordance with the DVGW/RKI requirements                    |
| Ergonomic, wireless foot pedal<br>with Bluetooth technology                                                                                                                                              | Optimal ergonomics due to free positioning options                                        |