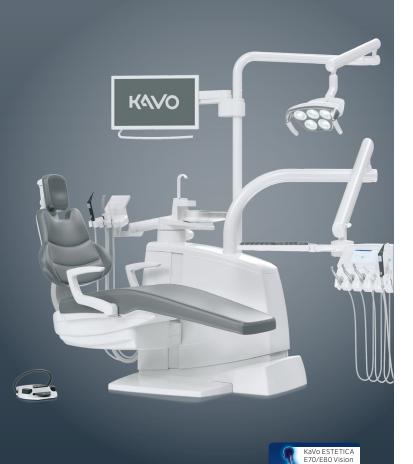

# KaVo ESTETICA E80 Vision

certified & recommended

#### **KaVo ESTETICA E80 Vision**

| Features                                                                                                                                                                   | Use                                                                            |
|----------------------------------------------------------------------------------------------------------------------------------------------------------------------------|--------------------------------------------------------------------------------|
| Ergonomic suspended chair<br>concept with lowest position<br>of 350 mm, up to highest<br>position of 900 mm, and small<br>backrest, maximum patient<br>weight up of 180 kg | Maximized legroom to enable an ergonomic positioning                           |
| As the first and, to the present<br>day, only treatment unit to<br>be distinguished with the<br>preferred AGR seal of approval                                             | Outstanding ergonomics and maximum comfort                                     |
| Numerous equipment options<br>for the tried and tested<br>design in combination with<br>RELAXline Memory foam<br>padding                                                   | Combination of exclusive look and unique comfort                               |
| Award-winning Touch Display<br>with well-thought-out<br>operating concept for fast and<br>direct access to all functions,<br>including parameter storage<br>(MEMOdent)     | Enables time-saving and seamless treatment processes                           |
| Hygiene centre with integrated, removable adaptors for instruments and suction hoses                                                                                       | Time-saving, automated cleaning and disinfection                               |
| Motorised raising of the bench and horizontal movement of the patient chair                                                                                                | For unsurpassed patient comfort and ease of work for the team of practitioners |
| Ergonomic, wireless foot pedal with Bluetooth technology                                                                                                                   | Optimal ergonomics due to free positioning options                             |

# KaVo ESTETICA E70 Vision KAVO KaVo ESTETICA E70/E80 Vision certified & recommended

#### **KaVo ESTETICA E70 Vision**

| Features                                                                                                                                                                   | Use                                                        |
|----------------------------------------------------------------------------------------------------------------------------------------------------------------------------|------------------------------------------------------------|
| Ergonomic suspended chair<br>concept with lowest position<br>of 350 mm, up to highest<br>position of 900 mm, and small<br>backrest, maximum patient<br>weight up of 180 kg | Maximized legroom to enable an ergonomic positioning       |
| As the first and, to the present<br>day, the only treatment unit<br>to be distinguished with the<br>preferred AGR seal of approval                                         | Outstanding ergonomics and maximum comfort                 |
| Numerous equipment options<br>for the tried and tested design<br>in combination with RELAXline<br>Memory foam padding                                                      | Combination of exclusive look and unique comfort           |
| Award-winning Touch Display with well-thought-out operating concept for fast and direct access to all functions, including parameter storage (MEMOdent)                    | Enables time-saving<br>and seamless treatment<br>processes |
| Hygiene centre with integrated, removable adaptors for instruments and suction hoses                                                                                       | Time-saving, automated cleaning and disinfection           |
| Ergonomic, wireless foot pedal with Bluetooth technology                                                                                                                   | Optimal ergonomics due to free positioning options         |