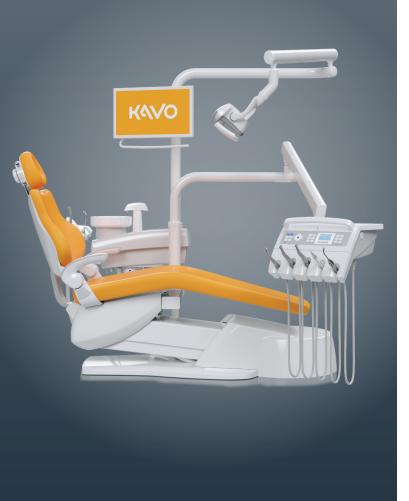

# KaVo **uniQa**

Made in **Germany** 

# KaVo uniQa

| Features                                                                                                                                                                                                 | Use                                                                                       |
|----------------------------------------------------------------------------------------------------------------------------------------------------------------------------------------------------------|-------------------------------------------------------------------------------------------|
| Modern, sportive and elegant design                                                                                                                                                                      | Maximum user comfort and ergonomics                                                       |
| Compact treatment unit<br>design with a flat and narrow<br>backrest, curved segment<br>and shortened baseplate                                                                                           | Easy access to the patient ensures that natural movements are made from a healthy posture |
| Height range<br>350 mm-830 mm                                                                                                                                                                            | Flexible treatments for sitting or standing ensures better back health                    |
| New armrest with wider cushions and optimised positioning                                                                                                                                                | Safe and comfortable patient positioning for all types of patients                        |
| Customised upholstery shapes for the backrest and seat                                                                                                                                                   |                                                                                           |
| ntegrated Trendelenburg<br>movement                                                                                                                                                                      |                                                                                           |
| Maximum patient weight<br>of 185 kg                                                                                                                                                                      |                                                                                           |
| Choose from four versions: from the compact TM-table, S-table and Cart variants, which are also suitable for left- handed operators, to the KaVo T-table as an upgrade option for right-handed operators | Maximum flexibility and configuration options for individual treatment concepts           |
| Various options for adding<br>accessories, e.g. endodontics<br>or surgical                                                                                                                               |                                                                                           |
| Intuitive operation via the<br>KaVo touch display                                                                                                                                                        | Time-saving, comfortable access to all parameters                                         |
| Integrated rinse programmes -<br>OXYmat* and DEKAmat                                                                                                                                                     | Comfortable hygiene workflows Time-saving, automated                                      |
| Integrated hygiene centre with smart prompts on the touch display                                                                                                                                        | cleaning and disinfection in accordance with the DVGW/RKI requirements                    |
| Ergonomic, wireless foot pedal<br>with Bluetooth technology                                                                                                                                              | Optimal ergonomics due to free positioning options                                        |