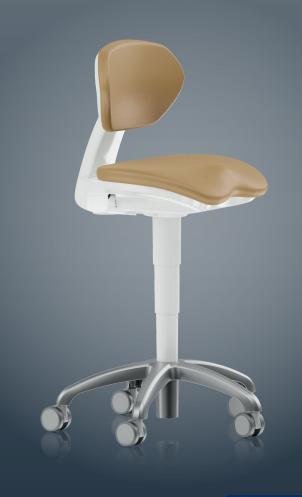

# KaVo PHYSIO Work chai<u>r</u>

#### KaVo PHYSIO Evo/Evo F/One

| Features                                                                                                | Use                                                                                                                            |  |  |  |
|---------------------------------------------------------------------------------------------------------|--------------------------------------------------------------------------------------------------------------------------------|--|--|--|
| AGR seal of approval (PHYSIO Evo/Evo F)                                                                 | Enables a natural, healthy posture while sitting                                                                               |  |  |  |
|                                                                                                         | Distinguished with the seal of approval of the AGR ("Campaign for Healthier Backs")                                            |  |  |  |
|                                                                                                         | An independent,<br>multidisciplinary Expert<br>Commission bases this award<br>on strict ergonomics and<br>health test criteria |  |  |  |
| Independent sitting area and backrest setting functions (PHYSIO Evo/Evo F)                              | Individual adjustment of the sitting area and the backrest in response to anatomical requirements and personal treatment style |  |  |  |
|                                                                                                         | Obviously, smooth workflows<br>and the greatest possible<br>sitting comfort are possible<br>for each treatment                 |  |  |  |
| Inclination of the backrest<br>and the sitting area at a fixed,<br>ergonomic angle<br>(PHYSIO One only) | Support of the anatomically natural posture by means of a comfortable and correct sitting position                             |  |  |  |
|                                                                                                         | Basis for treating, over the long term, in a relaxed and back-friendly manner                                                  |  |  |  |
| Foot-controlled height adjustment (PHYSIO Evo F)                                                        | Special hygienic foot operation  Avoidance of cross-contamination                                                              |  |  |  |