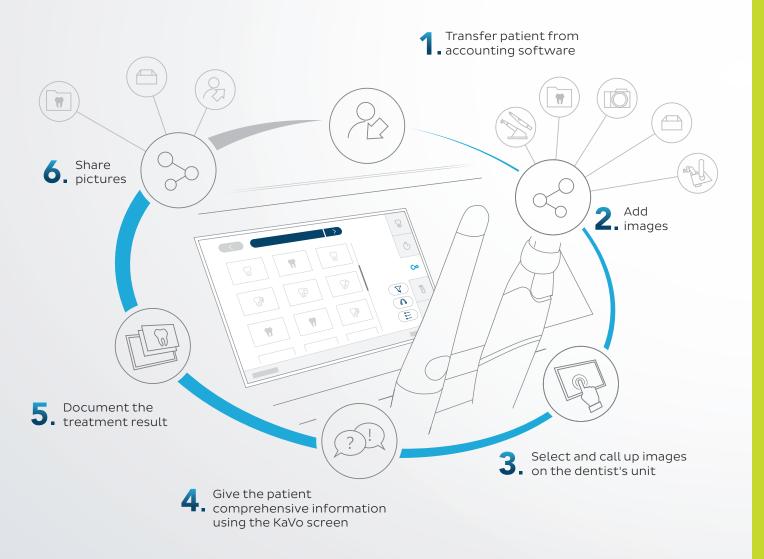

## **Patient communication**

| Features                                                                                                                             | Use                                                                                                                                                                                                                                         |  |  |  |  |  |
|--------------------------------------------------------------------------------------------------------------------------------------|---------------------------------------------------------------------------------------------------------------------------------------------------------------------------------------------------------------------------------------------|--|--|--|--|--|
| CONEXIOcom: Easy switching from treatment mode into the world of digital pictures and back with just one click on the dentist's unit | Simplifies the workflow without a mouse, a keyboard, or another PC                                                                                                                                                                          |  |  |  |  |  |
| Selectable components: Screen HD 22" HD/ Screen One 19" HD ready                                                                     | High resolution picture quality, persuasive contrast values and brilliant colour reproduction, optimally matched to all the functions of imaging devices                                                                                    |  |  |  |  |  |
|                                                                                                                                      | Wipe-disinfectable protective<br>glass screen for maximal<br>hygiene safety                                                                                                                                                                 |  |  |  |  |  |
| Optional  DIAGNOcam Vision Full HD*                                                                                                  | 3-in-1 shot for comprehensive validity with one click in < 1 second Intraoral camera for initial visual diagnosis Transillumination technology for in-depth insights Fluorescence images for the final check before completion of treatment |  |  |  |  |  |
| Optional Intraoral camera  ERGOcam One                                                                                               | Easy to use camera with high depth of field and outstanding colour reproduction                                                                                                                                                             |  |  |  |  |  |