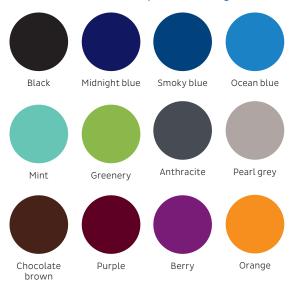

# **Upholstery colours**

|                                    | E80<br>Vision | E70<br>Vision | KaVo<br>uniQa | 1058<br>Life | E30 | PHY-<br>SIOs          |
|------------------------------------|---------------|---------------|---------------|--------------|-----|-----------------------|
| Standard soft upholstery colours   |               |               |               |              |     |                       |
| Black 33                           | х             | х             | х             | х            | х   | х                     |
| Mint 38                            | х             | х             | х             | х            | х   | х                     |
| Midnight blue 39                   | х             | х             | х             | х            | х   | х                     |
| Pearl grey 45                      | х             | х             | х             | х            | х   | х                     |
| Anthracite 46                      | х             | х             | х             | х            | х   | х                     |
| Purple 52                          | х             | х             | х             | х            | х   | х                     |
| Orange 59                          | х             | х             | х             | х            | х   | х                     |
| Berry 60                           | х             | х             | х             | х            | х   | х                     |
| Chocolate<br>brown 62              | х             | х             | х             | х            | х   | х                     |
| Ocean blue 64                      | х             | х             | х             | х            | х   | Х                     |
| Smoky blue 66                      | х             | х             | х             | х            | х   | Х                     |
| Greenery 70                        | х             | х             | х             | х            | х   | Х                     |
| RELAXline sof                      | t uphols      | tery co       | lours         |              |     |                       |
| Graphite 110                       | •             | •             | •             | •            | •   | <b>X</b> <sup>1</sup> |
| Cashmere 111                       | •             | •             | •             | •            | •   | <b>X</b> <sup>1</sup> |
| Agave 112                          | •             | •             | •             | •            | •   | <b>X</b> <sup>1</sup> |
| KaVo uniQa soft upholstery colours |               |               |               |              |     |                       |
| Chili Red                          | -             | -             | •             | -            | -   | -                     |
| Apricot                            | -             | -             | •             | -            | -   | -                     |
| Silk Grey                          | -             | -             | •             | -            | -   | -                     |